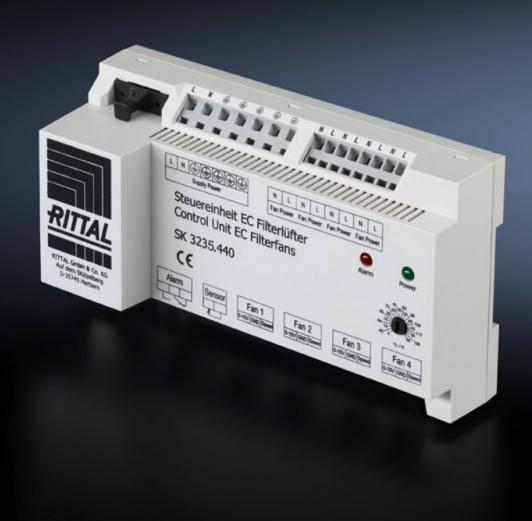

## SK 3235.440 - EC speed control Control unit for EC fan

Temperature-dependent speed control for EC fan-and-filter units to reduce noise and save energy.

#### **Features**

| Model No.                    | SK 3235.440                                                                                                                      |  |
|------------------------------|----------------------------------------------------------------------------------------------------------------------------------|--|
| Product description          | Temperature-dependent speed control for EC fans to reduce noi<br>and save energy. The function of the fan can also be monitored. |  |
| Function principle           | Activation and monitoring of up to 4 EC fan-and-filter units                                                                     |  |
|                              | For mounting on a 35 mm support rail EN 50 022                                                                                   |  |
|                              | External temperature sensor to record the actual temperature Status LED to display the operating status                          |  |
|                              | Alarm relay for reporting overtemperature, fan defect, cable break                                                               |  |
|                              | and sensor failure                                                                                                               |  |
| Supply includes              | Speed control                                                                                                                    |  |
|                              | NTC sensor, length 1.80 m                                                                                                        |  |
| Speed                        | 100 %                                                                                                                            |  |
| To fit Model No.             | 3240.500                                                                                                                         |  |
|                              | 3241.500                                                                                                                         |  |
|                              | 3243.500                                                                                                                         |  |
|                              | 3244.500                                                                                                                         |  |
|                              | 3245.XXX                                                                                                                         |  |
|                              | 3140.500                                                                                                                         |  |
|                              | 3140.510                                                                                                                         |  |
| Setting range                | 5 °C55 °C                                                                                                                        |  |
| Rated operating voltage      | 100 V - 250 V                                                                                                                    |  |
| Packs of                     | 1 pc(s).                                                                                                                         |  |
| Weight/pack                  | 0.53 kg                                                                                                                          |  |
| Copper weight (kg per piece) | 0                                                                                                                                |  |
| Customs tariff number        | 90328900                                                                                                                         |  |
|                              |                                                                                                                                  |  |